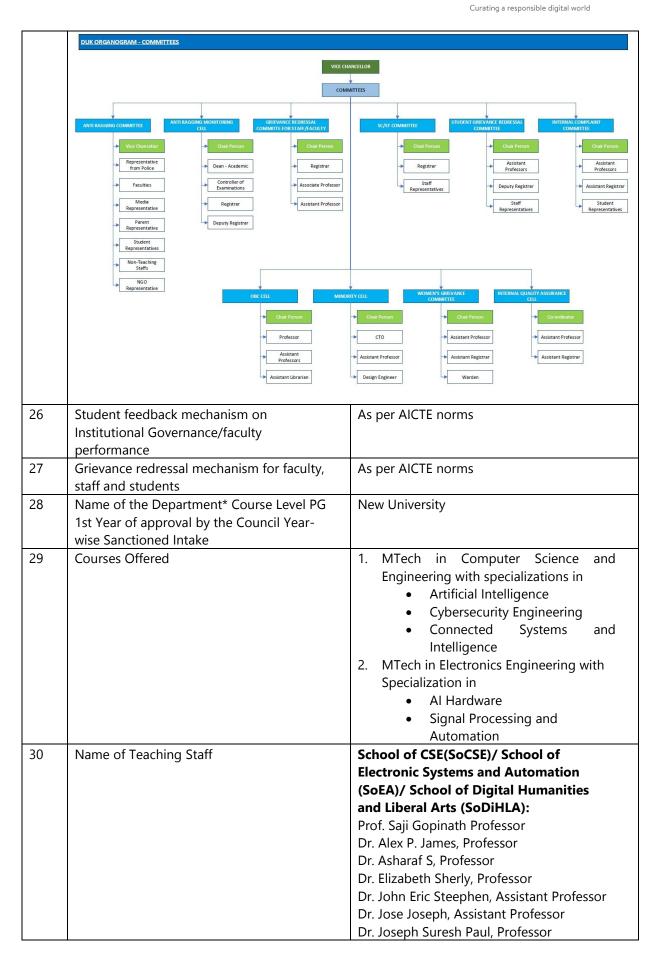

Indian Institute of Space, Science and Technology, Thiruvananthapuram

Dr. Sanjay Behari Director, Sree Chithira Thirunal Institute for Medical Sciences and Technology Trivandrum

Dr. C. Anandharamakrishnan Director, National Institute of Interdisciplinary Science and Technology, Trivandrum

Prof, (Dr.) Saji Gopinathan Vice-Chancellor Kerala University of Digital Science Innovation and Technology

#### Member(s)

- (a) Shri V K Mathews, Founder and Executive Chairman, IBS
- (b) Prof. C Mohan, Ph.D. Shaw Visiting Professor, National University of Singapore (NUS)
- (c) Shri. Sam Santhosh, Founder- Scigenom Labs
- Two Professors of the University to be nominated by the Vice-Chancellor -Members
- 2. One student representative of the Students' Council, nominated by Vice-Chancellor Member.







| 31 32 | Year-wise Actual Admissions  Cut off Marks – General quota Students passed with Distinction Students passed with First Class Students Placed Average Pay package, Rs. /Year                                                                                                                                                              | Dr. Sabu M. Thampi, Professor Dr. Sinnu Susan Thomas, Assistant Professor Dr. Tony Thomas, Associate Professor Mr. Pradeep Kumar K, Assistant Professor Mr. Ajith R, Assistant Professor Prof. K.G. Satheesh Kumar, Professor Dr. Sini V. Pillai Assistant Professor Mr. Anil Kumar, Adjunct Faculty Mr. Venugopal, Adjunct Faculty Mr. Jayachandran M B, Adhoc Faculty Dr. Lional Aranha, Adhoc Faculty Dr. Anand James Sr. Associate Dean New University New University