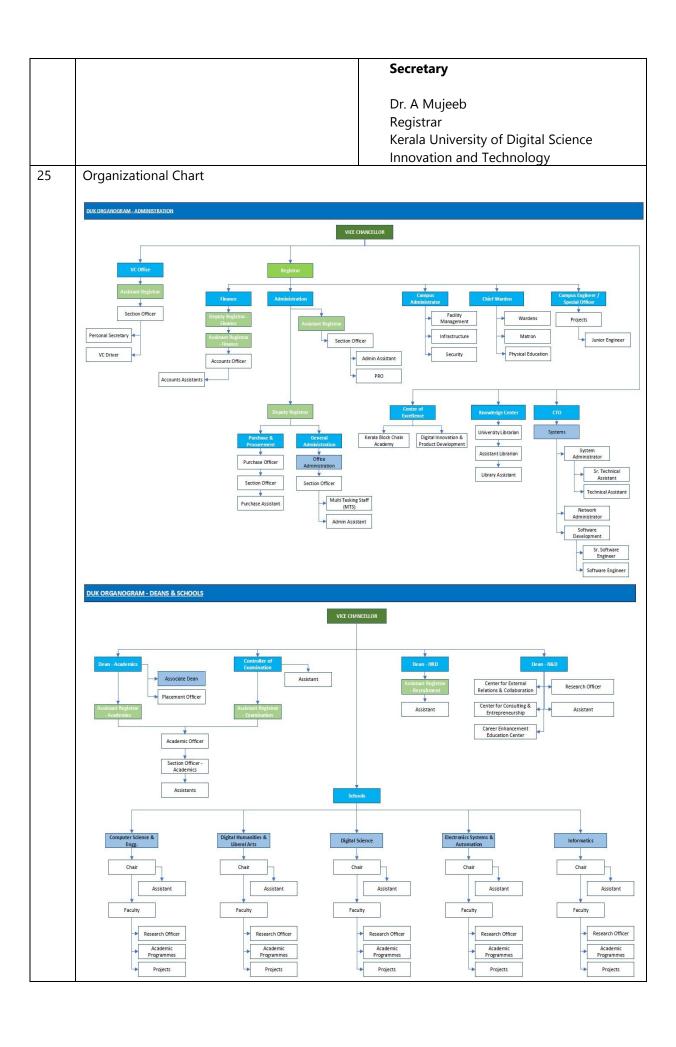

| 31 32 | Year-wise Actual Admissions  Cut off Marks – General quota Students passed with Distinction Students passed with First Class Students Placed Average Pay package, Rs. /Year                                                                                                                                                              | Dr. Sabu M. Thampi, Professor Dr. Sinnu Susan Thomas, Assistant Professor Dr. Tony Thomas, Associate Professor Mr. Pradeep Kumar K, Assistant Professor Mr. Ajith R, Assistant Professor Prof. K.G. Satheesh Kumar, Professor Dr. Sini V. Pillai Assistant Professor Mr. Anil Kumar, Adjunct Faculty Mr. Venugopal, Adjunct Faculty Mr. Jayachandran M B, Adhoc Faculty Dr. Lional Aranha, Adhoc Faculty Dr. Anand James Sr. Associate Dean New University New University |
|-------|------------------------------------------------------------------------------------------------------------------------------------------------------------------------------------------------------------------------------------------------------------------------------------------------------------------------------------------|---------------------------------------------------------------------------------------------------------------------------------------------------------------------------------------------------------------------------------------------------------------------------------------------------------------------------------------------------------------------------------------------------------------------------------------------------------------------------|
|       | <ul> <li>Students opted for Higher Studies<br/>Accreditation</li> <li>Status of the course Doctoral Courses<br/>Yes / No</li> <li>Foreign Collaborations if any<br/>Professional Society Memberships<br/>Professional Activities Consultancy<br/>Activities Grants fetched Departmental<br/>Achievements Distinguished Alumni</li> </ul> |                                                                                                                                                                                                                                                                                                                                                                                                                                                                           |
| 33    | Name of the Information Officer for RTI Designation Phone number with STD code FAX number with STD code Email                                                                                                                                                                                                                            | Mr. Vijayakumar S<br>Assistant Registrar (Administration)<br>0471- 2788008<br>NA<br>asst.registrar@duk.ac.in                                                                                                                                                                                                                                                                                                                                                              |
| 34    | Medical facilities                                                                                                                                                                                                                                                                                                                       | Yes                                                                                                                                                                                                                                                                                                                                                                                                                                                                       |
| 35    | Counseling / Mentoring Career Counseling                                                                                                                                                                                                                                                                                                 | Yes                                                                                                                                                                                                                                                                                                                                                                                                                                                                       |
| 36    | Academic Sessions Examination system,<br>Year / Sem, Period of declaration of results                                                                                                                                                                                                                                                    | YES                                                                                                                                                                                                                                                                                                                                                                                                                                                                       |
| 37    | Boys Hostel Girls Hostel Medical & Other Facilities at the Hostel                                                                                                                                                                                                                                                                        | Yes Yes A well-equipped medical room is available in the hostel Campus with a full-time Nurse and Doctor on call.                                                                                                                                                                                                                                                                                                                                                         |
| 38    | Student Insurance                                                                                                                                                                                                                                                                                                                        | Yes                                                                                                                                                                                                                                                                                                                                                                                                                                                                       |
| 39    | Anti-Ragging Committee                                                                                                                                                                                                                                                                                                                   | <ol> <li>Yes</li> <li>Prof. Saji Gopinath</li> <li>The Asst Commissioner of Police         Kazhakkoottam</li> <li>Prof. Alex P. James</li> <li>Prof. Sinnu Susan Thomas</li> <li>Prof. Meraj Uddin</li> <li>Prof. Athira P</li> <li>Mr. Anil S, Bureau Chief, The New         Indian Express</li> </ol>                                                                                                                                                                   |