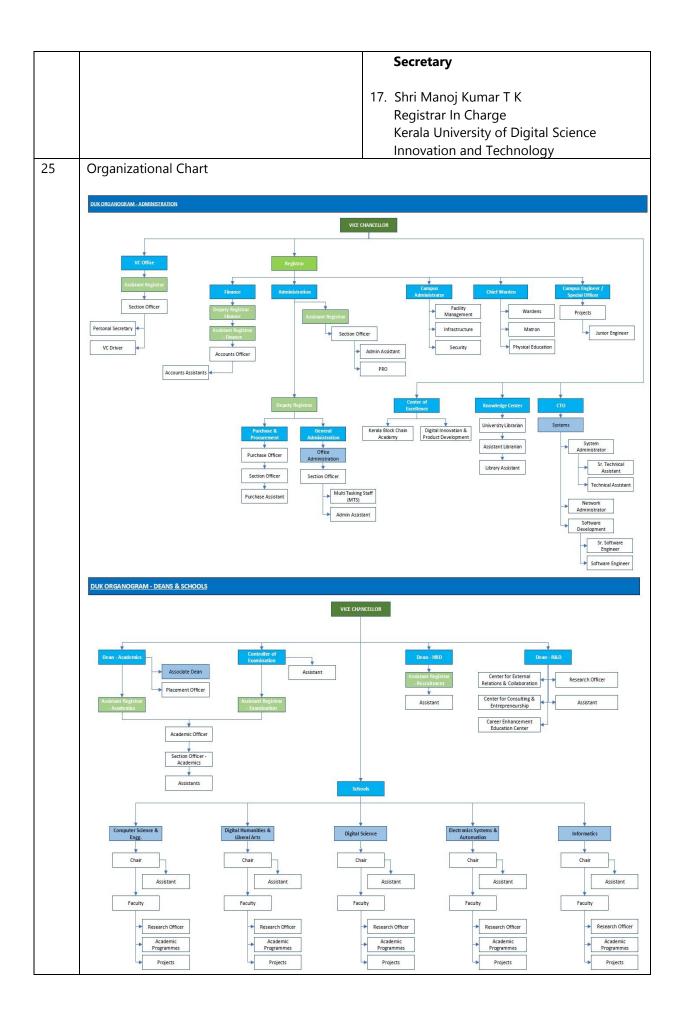

|    |                                                                                                                                                                                                                                                                                                                                                                                                                                                                                                                                | Dr. Sabu M. Thampi, Professor<br>Dr. Sinnu Susan Thomas, Assistant Professor<br>Dr. Tony Thomas, Associate Professor<br>Mr. Pradeep Kumar K, Assistant Professor<br>Mr. Ajith R, Assistant Professor<br>Prof. K.G. Satheesh Kumar, Professor<br>Dr. Sini V. Pillai Assistant Professor<br>Mr. Anil Kumar, Adjunct Faculty<br>Mr. Venugopal, Adjunct Faculty<br>Mr. Jayachandran M B, Adhoc Faculty<br>Dr. Lional Aranha, Adhoc Faculty<br>Dr. Anand James Sr. Associate Dean |
|----|--------------------------------------------------------------------------------------------------------------------------------------------------------------------------------------------------------------------------------------------------------------------------------------------------------------------------------------------------------------------------------------------------------------------------------------------------------------------------------------------------------------------------------|------------------------------------------------------------------------------------------------------------------------------------------------------------------------------------------------------------------------------------------------------------------------------------------------------------------------------------------------------------------------------------------------------------------------------------------------------------------------------|
| 31 | Year-wise Actual Admissions                                                                                                                                                                                                                                                                                                                                                                                                                                                                                                    | New University                                                                                                                                                                                                                                                                                                                                                                                                                                                               |
| 32 | <ul> <li>Cut off Marks – General quota</li> <li>% Students passed with Distinction</li> <li>% Students passed with First Class<br/>Students Placed Average Pay package,<br/>Rs. /Year</li> <li>Students opted for Higher Studies<br/>Accreditation</li> <li>Status of the course Doctoral Courses<br/>Yes / No</li> <li>Foreign Collaborations if any<br/>Professional Society Memberships<br/>Professional Activities Consultancy<br/>Activities Grants fetched Departmental<br/>Achievements Distinguished Alumni</li> </ul> | New University                                                                                                                                                                                                                                                                                                                                                                                                                                                               |
| 33 | Name of the Information Officer for RTI<br>Designation<br>Phone number with STD code<br>FAX number with STD code<br>Email                                                                                                                                                                                                                                                                                                                                                                                                      | Mr. Vijayakumar S<br>Assistant Registrar (Administration)<br>0471- 2788008<br>NA<br>asst.registrar@duk.ac.in                                                                                                                                                                                                                                                                                                                                                                 |
| 34 | Medical facilities                                                                                                                                                                                                                                                                                                                                                                                                                                                                                                             | Yes                                                                                                                                                                                                                                                                                                                                                                                                                                                                          |
| 35 | Counseling / Mentoring Career Counseling                                                                                                                                                                                                                                                                                                                                                                                                                                                                                       | Yes                                                                                                                                                                                                                                                                                                                                                                                                                                                                          |
| 36 | Academic Sessions Examination system,<br>Year / Sem, Period of declaration of results                                                                                                                                                                                                                                                                                                                                                                                                                                          | YES                                                                                                                                                                                                                                                                                                                                                                                                                                                                          |
| 37 | Boys Hostel<br>Girls Hostel<br>Medical & other Facilities at Hostel                                                                                                                                                                                                                                                                                                                                                                                                                                                            | Yes<br>Yes<br>A well-equipped medical room is available<br>in the hostel Campus with a full-time Nurse<br>and Doctor on call.                                                                                                                                                                                                                                                                                                                                                |
| 38 | Student Insurance                                                                                                                                                                                                                                                                                                                                                                                                                                                                                                              | Yes                                                                                                                                                                                                                                                                                                                                                                                                                                                                          |
| 39 | Anti-Ragging Committee                                                                                                                                                                                                                                                                                                                                                                                                                                                                                                         | <ol> <li>Yes</li> <li>Prof. Saji Gopinath</li> <li>The Asst Commissioner of Police<br/>Kazhakkoottam</li> <li>Prof. Alex P. James</li> <li>Prof. Sinnu Susan Thomas</li> <li>Prof. Meraj Uddin</li> <li>Prof. Athira P</li> <li>Mr. Anil.S Bureau Chief, The New<br/>Indian Express</li> </ol>                                                                                                                                                                               |